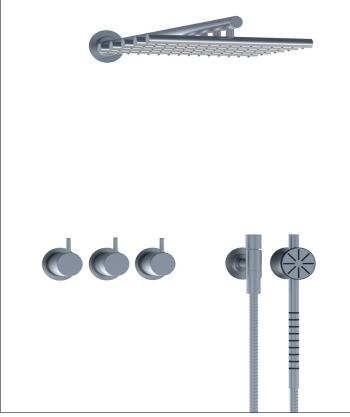

## 5471S-051

%" thermostatic mixer. 5471S-051UP = Thermostatic mixer 5400FV, 200M. 5471S-051AP = Handle NR51, handle NR52, handle NR64G, hand shower and hand shower holder with non-return valve 070S, hose 1500 mm, wall mounted head shower 050, 3 pcs. 60 mm circular flanges 2001, 3 pcs. 001.