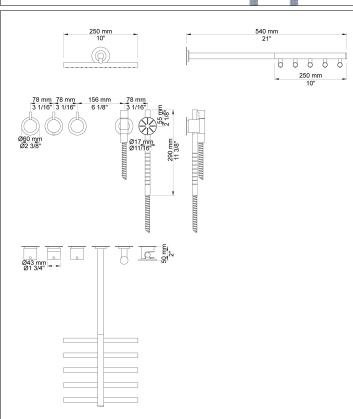

Color 27, Matt black

Color 40, Brushed stainless steel

|                                                                                                                                                                           | Date:                                                 |  |  |
|---------------------------------------------------------------------------------------------------------------------------------------------------------------------------|-------------------------------------------------------|--|--|
|                                                                                                                                                                           | Client:                                               |  |  |
|                                                                                                                                                                           | Project:                                              |  |  |
| 001 60 mm circular flange. Hole Ø33 mm.                                                                                                                                   | 33 mm<br>90 mm<br>1 30 mm                             |  |  |
| 050  Head shower, wall mounted. 60 mm cover flange included. Fits 200M in an existing installation if it is from the new generation of VOLA build-in fittings after 1995. | 310 mm 215 mm 8 1/2" 8 1/2"                           |  |  |
| 070S                                                                                                                                                                      | 78 mm<br>3 1/16"<br>Ø17 mm<br>Ø11/16"<br>1.3/8.11<br> |  |  |
| Hand shower, hand shower holder and hose with non-return valve.                                                                                                           | 38 mm                                                 |  |  |

2/4

VOLA SpecSheet

| VOLA SpecSheet                                                                 | 3/4                                                                                                                                                                                                                                                                                                                                                                                                                                                                                                                                                                                                                                                                                                                                                                                                                                                                                                                                                                                                                                                                                                                                                                                                                                                                                                                                                                                                                                                                                                                                                                                                                                                                                                                                                                                                                                                                                                                                                                                                                                                                                                                           |
|--------------------------------------------------------------------------------|-------------------------------------------------------------------------------------------------------------------------------------------------------------------------------------------------------------------------------------------------------------------------------------------------------------------------------------------------------------------------------------------------------------------------------------------------------------------------------------------------------------------------------------------------------------------------------------------------------------------------------------------------------------------------------------------------------------------------------------------------------------------------------------------------------------------------------------------------------------------------------------------------------------------------------------------------------------------------------------------------------------------------------------------------------------------------------------------------------------------------------------------------------------------------------------------------------------------------------------------------------------------------------------------------------------------------------------------------------------------------------------------------------------------------------------------------------------------------------------------------------------------------------------------------------------------------------------------------------------------------------------------------------------------------------------------------------------------------------------------------------------------------------------------------------------------------------------------------------------------------------------------------------------------------------------------------------------------------------------------------------------------------------------------------------------------------------------------------------------------------------|
|                                                                                | Date:                                                                                                                                                                                                                                                                                                                                                                                                                                                                                                                                                                                                                                                                                                                                                                                                                                                                                                                                                                                                                                                                                                                                                                                                                                                                                                                                                                                                                                                                                                                                                                                                                                                                                                                                                                                                                                                                                                                                                                                                                                                                                                                         |
|                                                                                | Client:                                                                                                                                                                                                                                                                                                                                                                                                                                                                                                                                                                                                                                                                                                                                                                                                                                                                                                                                                                                                                                                                                                                                                                                                                                                                                                                                                                                                                                                                                                                                                                                                                                                                                                                                                                                                                                                                                                                                                                                                                                                                                                                       |
|                                                                                | Project:                                                                                                                                                                                                                                                                                                                                                                                                                                                                                                                                                                                                                                                                                                                                                                                                                                                                                                                                                                                                                                                                                                                                                                                                                                                                                                                                                                                                                                                                                                                                                                                                                                                                                                                                                                                                                                                                                                                                                                                                                                                                                                                      |
| 2004                                                                           | 23.30 mm 60 |
| 2001<br>60 mm circular flange. Hole Ø39 mm.                                    |                                                                                                                                                                                                                                                                                                                                                                                                                                                                                                                                                                                                                                                                                                                                                                                                                                                                                                                                                                                                                                                                                                                                                                                                                                                                                                                                                                                                                                                                                                                                                                                                                                                                                                                                                                                                                                                                                                                                                                                                                                                                                                                               |
| 200M                                                                           | 293 mm 11 1/2" 1145 mm 5 3/4" 1/2" NPT  68 mm 2 3/4" 6 1/2" 2 3/4"  Ø33 mm Ø1 3/8"                                                                                                                                                                                                                                                                                                                                                                                                                                                                                                                                                                                                                                                                                                                                                                                                                                                                                                                                                                                                                                                                                                                                                                                                                                                                                                                                                                                                                                                                                                                                                                                                                                                                                                                                                                                                                                                                                                                                                                                                                                            |
| Separate outlet socket. ½" connection to copper, steel, iron or pex pipe work. |                                                                                                                                                                                                                                                                                                                                                                                                                                                                                                                                                                                                                                                                                                                                                                                                                                                                                                                                                                                                                                                                                                                                                                                                                                                                                                                                                                                                                                                                                                                                                                                                                                                                                                                                                                                                                                                                                                                                                                                                                                                                                                                               |
| 5400FV Thermostatic mixer with diverter and one fixed outlet socket. 3/4"      | 647 mm 25 1/2"  166 mm 78 mm 78 mm 156 mm 6 1/2" 3 1/16" 3 1/16" 6 1/8"  3/4" N  133 mm 64 mm 5 1/4" 2 1/2" 2 3/8"  68 mm 2 3/4" 2 2 3/8"  68 mm 2 3/4" 2 1/2" 2 3/8"  68 mm 2 3/4" 2 1/2" 2 3/8"                                                                                                                                                                                                                                                                                                                                                                                                                                                                                                                                                                                                                                                                                                                                                                                                                                                                                                                                                                                                                                                                                                                                                                                                                                                                                                                                                                                                                                                                                                                                                                                                                                                                                                                                                                                                                                                                                                                             |