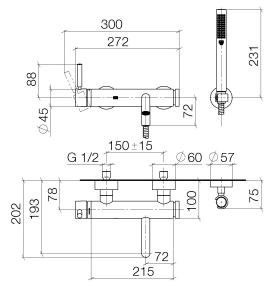

### Bath - Meta

Single-lever bath mixer for wall mounting with hand shower set - polished chrome Article number: 33 233 660-00



- 202 mm projection
- 1/2" connection
- spout: circular, air-enriched flow
- automatic bath/shower diverter
- shower holder rosette Ø 57mm
- max. flow for complete hand shower set 6.8 l/min
- metal shower hose 1250mm with integrated anti-twist protection
- complete hand shower set with anti-scale system
- complete hand shower set: normal flow
- slide-on rosettes Ø 60 mm
- gauge 150 mm 15 mm
- max. flow 14 l/min at 3 bar flow pressure
- Intrinsic protection against back flow.



polished chrome

# Dimensional drawing



All details in mm / inch = mm x 0.0394



## Bath - Meta

Single-lever bath mixer for wall mounting with hand shower set - polished chrome Article number: 33 233 660-00

## Flow rate chart



# Other finish variants



platinum matt 33 233 660-06



matt black 33 233 660-33

Other finishes on request (x-tra Service)