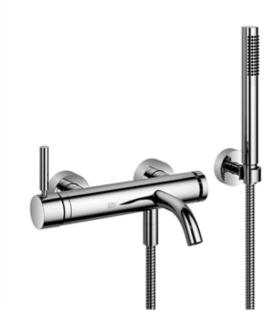

### Bath - Meta

Single-lever bath mixer for wall mounting with hand shower set - polished chrome Article number: 33 233 660-00

- 202 mm projection
- 1/2" connection
- spout: circular, air-enriched flow
- automatic bath/shower diverter
- shower holder rosette Ø 57mm
- max. flow for complete hand shower set 6.8 l/min
- metal shower hose 1250mm with integrated anti-twist protection
- complete hand shower set with anti-scale system
- complete hand shower set: normal flow
- slide-on rosettes Ø 60 mm
- gauge 150 mm 15 mm
- max. flow 14 l/min at 3 bar flow pressure
- Intrinsic protection against back flow.

## Bath - Meta

Single-lever bath mixer for wall mounting with hand shower set - polished chrome Article number: 33 233 660-00