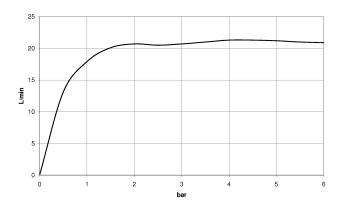

all mounting with hand shower set - polished chrome Article number: 33 233 660-00



- 202 mm projection
- 1/2" connection
- spout: circular, air-enriched flow
- automatic bath/shower diverter
- shower holder rosette Ø 57mm
- max. flow for complete hand shower set 6.8 l/min
- metal shower hose 1250mm with integrated anti-twist protection
- complete hand shower set with anti-scale system
- complete hand shower set: normal flow
- slide-on rosettes Ø 60 mm
- gauge 150 mm 15 mm
- max. flow 14 l/min at 3 bar flow pressure
- Intrinsic protection against back flow.



polished chrome

# Dimensional drawing



All details in mm / inch = mm x 0.0394



## Bath - Meta

Single-lever bath mixer for wall mounting with hand shower set - polished chrome Article number: 33 233 660-00

## Flow rate chart



# Other finish variants



platinum matt 33 233 660-06



matt black 33 233 660-33

Other finishes on request (x-tra Service)