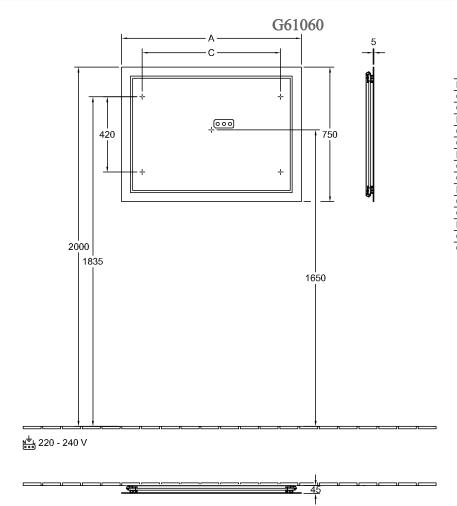

## TECHNICAL DRAWINGS

|            | Α    | С    |
|------------|------|------|
| F600 60 00 | 600  | 370  |
| G600 60 00 | 600  | 370  |
| G610 60 00 | 600  | 370  |
| F600 80 00 | 800  | 570  |
| G600 80 00 | 800  | 570  |
| G610 80 00 | 800  | 570  |
| F600 10 00 | 1000 | 770  |
| G600 10 00 | 1000 | 770  |
| G610 10 00 | 1000 | 770  |
| F600 12 00 | 1200 | 970  |
| G600 12 00 | 1200 | 970  |
| G610 12 00 | 1200 | 970  |
| F600 16 00 | 1600 | 1370 |
| G600 16 00 | 1600 | 1370 |
| G610 16 00 | 1600 | 1370 |