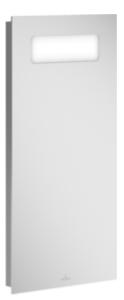

## 1 . POSITION

| Model               | A42945                                                                                                                                                                         |
|---------------------|--------------------------------------------------------------------------------------------------------------------------------------------------------------------------------|
| Collection          | More to See 14                                                                                                                                                                 |
| PROJECTS            | DESIGN                                                                                                                                                                         |
| Width               | 450 mm                                                                                                                                                                         |
| Height              | 750 mm                                                                                                                                                                         |
| Depth               | 47 mm                                                                                                                                                                          |
| Weight              | 3,5 kg                                                                                                                                                                         |
| Description         | Glass<br>fastening set included<br>LED lighting<br>IP 44<br>1x LED / 5,4 W<br>2700 K (warm white) to 6500 K<br>(daylight white)                                                |
| Specification texts | More to See 14; Mirror; Glass; Size: 450 x 750 x 47 mm; Rectangle; fastening set included; LED lighting; IP 44; 1x LED / 5,4 W; 2700 K (warm white) to 6500 K (daylight white) |