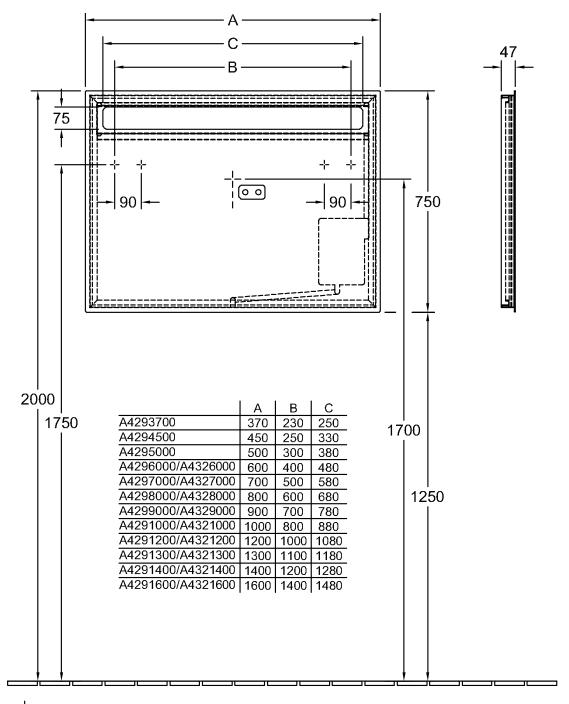

|
| Description         | Glass<br>fastening set included<br>LED lighting<br>IP 44<br>1x LED / 5,4 W<br>2700 K (warm white) to 6500 K<br>(daylight white)                                                |
| Specification texts | More to See 14; Mirror; Glass; Size: 450 x 750 x 47 mm; Rectangle; fastening set included; LED lighting; IP 44; 1x LED / 5,4 W; 2700 K (warm white) to 6500 K (daylight white) |

| COLOURS |             |                |               |  |
|---------|-------------|----------------|---------------|--|
| PREVIEW | COLOUR NAME | ARTICLE NUMBER | EAN           |  |
|         |             | A4294500       | 4051202293185 |  |



TECHNICAL DRAWINGS

A42945



## PROJECTS



N ± L ⊙⊙⊙

220 **-** 240V

<u>[</u>