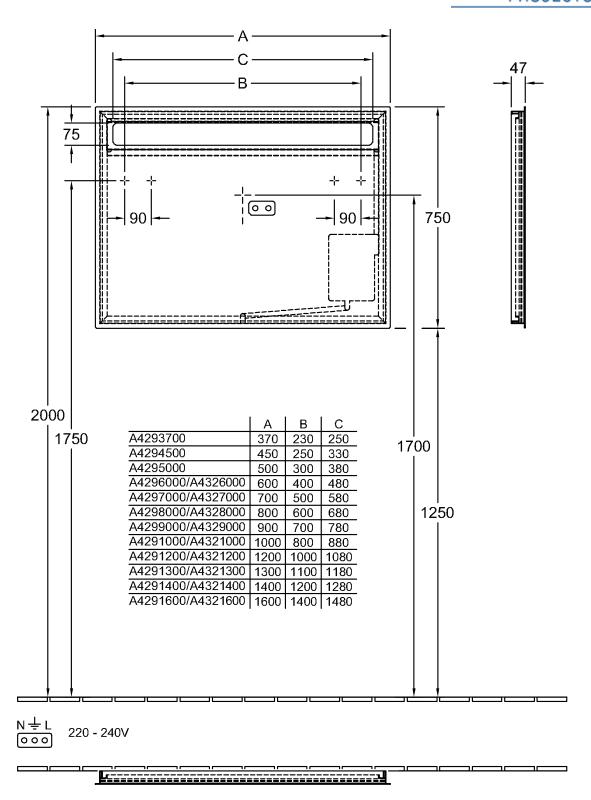

### 1. POSITION

| Model               | A42937                                                                                                                                                                         |
|---------------------|--------------------------------------------------------------------------------------------------------------------------------------------------------------------------------|
| Collection          | More to See 14                                                                                                                                                                 |
| PROJECTS            | DESIGN                                                                                                                                                                         |
| Width               | 370 mm                                                                                                                                                                         |
| Height              | 750 mm                                                                                                                                                                         |
| Depth               | 47 mm                                                                                                                                                                          |
| Weight              | 2,3 kg                                                                                                                                                                         |
| Description         | Glass fastening set included LED lighting IP 44 1x LED / 3,9 W 2700 K (warm white) to 6500 K (daylight white)                                                                  |
| Specification texts | More to See 14; Mirror; Glass; Size: 370 x 750 x 47 mm; Rectangle; fastening set included; LED lighting; IP 44; 1x LED / 3,9 W; 2700 K (warm white) to 6500 K (daylight white) |

# TECHNICAL DRAWINGS

A42937