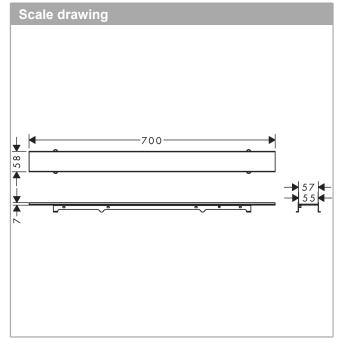

## product features

- · consists of: tileable grate, integrated grate removal tool, Dryphon
- · frameless design
- · can be shortened on site
- · height adjustable grate
- · up to 60 l/min drainage capacity
- · where to use: new construction, renovation
- · tile thickness: up to 40 mm
- · suitable for every type of tile and tile thickness
- · grate removal tool allows easy removal of the finish set
- · easy to clean
- · type of odour seal: mechanical
- · mounting type: free in the floor, two-sided
- · 50 mm excess length on both sides
- · can be shortened to a minimum of 600 mm
- grate material: Stainless Steel 304 (1.4301)
- · suitable for primary drainage
- · grate width: 58 mm