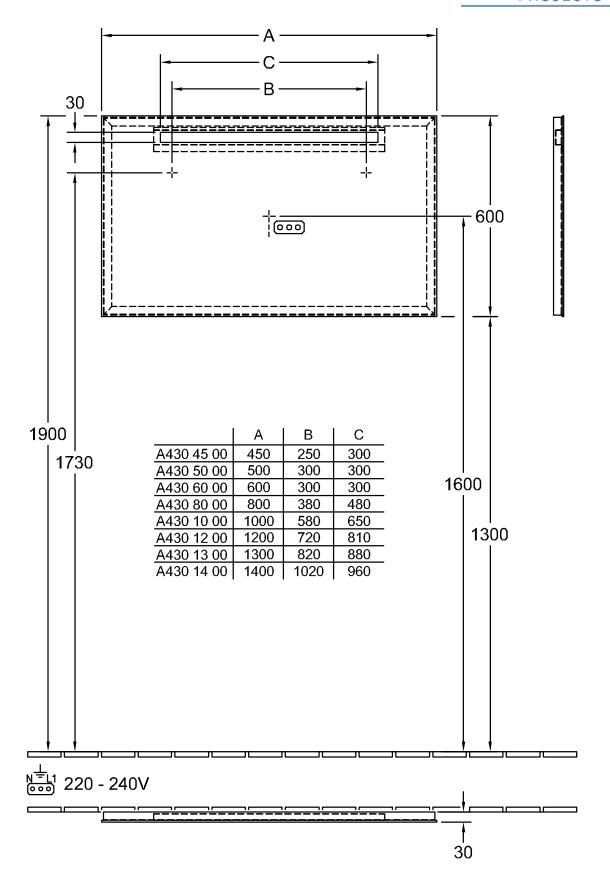

|
| Weight              | 8,53 kg                                                                                                                                                  |
| Description         | Glass fastening set included LED lighting IP 44 1x LED / 12 W 5700 K (daylight white)                                                                    |
| Specification texts | More to See One; Mirror; Glass; Size: 1200 x 600 x 30 mm; Rectangle; fastening set included; LED lighting; IP 44; 1x LED / 12 W; 5700 K (daylight white) |

### COLOURS

| PREVIEW | COLOUR NAME | ARTICLE NUMBER | EAN           |  |
|---------|-------------|----------------|---------------|--|
|         |             | A430A300       | 4062373785911 |  |

1



# TECHNICAL DRAWINGS

A430A3



# **PROJECTS**