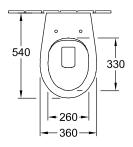

|
|                                                  | with removable seat     (QuickRelease)                                               |
| Leed                                             | <ul> <li>with removable seat</li> </ul>                                              |
| Leed<br>Material                                 | with removable seat     (QuickRelease)                                               |
|                                                  | with removable seat (QuickRelease)                                                   |
| Material                                         | with removable seat (QuickRelease)  4  Sanitary ceramics                             |

# COLOUR

#### **COLOUR DESIGNATION**



White Alpin



## TECHNICAL DRAWINGS

### 7682HR01