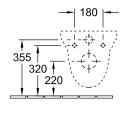

|
|                                                  | with removable seat     (QuickRelease)                                               |
| Leed                                             | <ul> <li>with removable seat</li> </ul>                                              |
| Leed<br>Material                                 | with removable seat     (QuickRelease)                                               |
|                                                  | with removable seat (QuickRelease)                                                   |
| Material                                         | with removable seat (QuickRelease)  4  Sanitary ceramics                             |

# COLOUR

#### **COLOUR DESIGNATION**



White Alpin



## TECHNICAL DRAWINGS

### 7682HR01