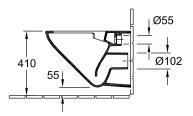

|
|                                                  | with removable seat     (QuickRelease)                                               |
| Leed                                             | <ul> <li>with removable seat</li> </ul>                                              |
| Leed<br>Material                                 | with removable seat     (QuickRelease)                                               |
|                                                  | with removable seat (QuickRelease)                                                   |
| Material                                         | with removable seat (QuickRelease)  4  Sanitary ceramics                             |

# COLOUR

#### **COLOUR DESIGNATION**



White Alpin



## TECHNICAL DRAWINGS

### 7682HR01