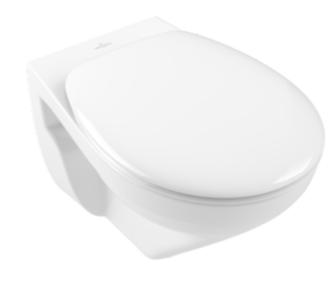

#### 1. POSITION

| Article number                                   | 7682HR01                                                                             |
|--------------------------------------------------|--------------------------------------------------------------------------------------|
| Article title                                    | Villeroy & Boch O.novo Combi-Pack,<br>wall-mounted, with DirectFlush,<br>White Alpin |
| Product designation                              | Combi-Pack                                                                           |
| Collection                                       | O.novo                                                                               |
| PROJECTS                                         | START                                                                                |
| Assembly / Assembly type                         | wall-mounted                                                                         |
| Scope of delivery                                | 1 x washdown toilet , 1 x toilet seat and cover                                      |
| Length in mm                                     | 540                                                                                  |
| Width in mm                                      | 360                                                                                  |
| Height in mm                                     | 360                                                                                  |
| Weight in kg                                     | 18,00                                                                                |
| Suitable for                                     | Concealed cistern                                                                    |
| Innovative flushing technology (with TwistFlush) | No                                                                                   |
| Flush type                                       | Washdown toilet                                                                      |
| Flush volume I                                   | 3 / 4,5                                                                              |
| Outlet / outlet                                  | horizontal outlet                                                                    |
| Wall-mounted - floor-standing                    | wall-mounted                                                                         |
| Function                                         | with automatic lowering<br>mechanism (SoftClosing)                                   |
|                                                  | with removable seat     (QuickRelease)                                               |
| Leed                                             | <ul> <li>with removable seat</li> </ul>                                              |
| Leed<br>Material                                 | with removable seat     (QuickRelease)                                               |
|                                                  | with removable seat (QuickRelease)                                                   |
| Material                                         | with removable seat (QuickRelease)  4  Sanitary ceramics                             |

#### **COLOUR DESIGNATION**

White Alpin