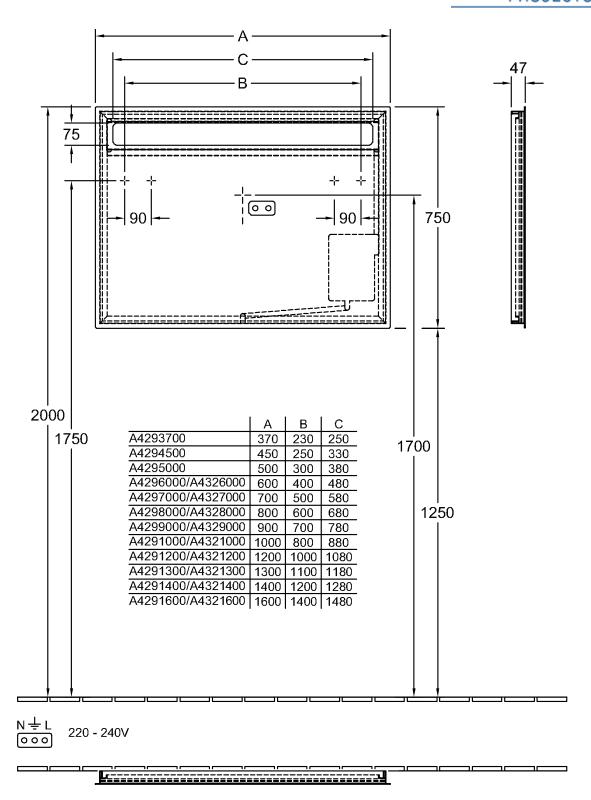

# TECHNICAL DRAWINGS

A42950

### 1. POSITION

| Model               | A42950                                                                                                                                                                         |  |  |
|---------------------|--------------------------------------------------------------------------------------------------------------------------------------------------------------------------------|--|--|
| Collection          | More to See 14                                                                                                                                                                 |  |  |
| PROJECTS            | DESIGN                                                                                                                                                                         |  |  |
| Width               | 500 mm                                                                                                                                                                         |  |  |
| Height              | 750 mm                                                                                                                                                                         |  |  |
| Depth               | 47 mm                                                                                                                                                                          |  |  |
| Weight              | 5,5 kg                                                                                                                                                                         |  |  |
| Description         | Glass fastening set included LED lighting IP 44 1x LED / 6,2 W 2700 K (warm white) to 6500 K (daylight white)                                                                  |  |  |
| Specification texts | More to See 14; Mirror; Glass; Size: 500 x 750 x 47 mm; Rectangle; fastening set included; LED lighting; IP 44; 1x LED / 6,2 W; 2700 K (warm white) to 6500 K (daylight white) |  |  |